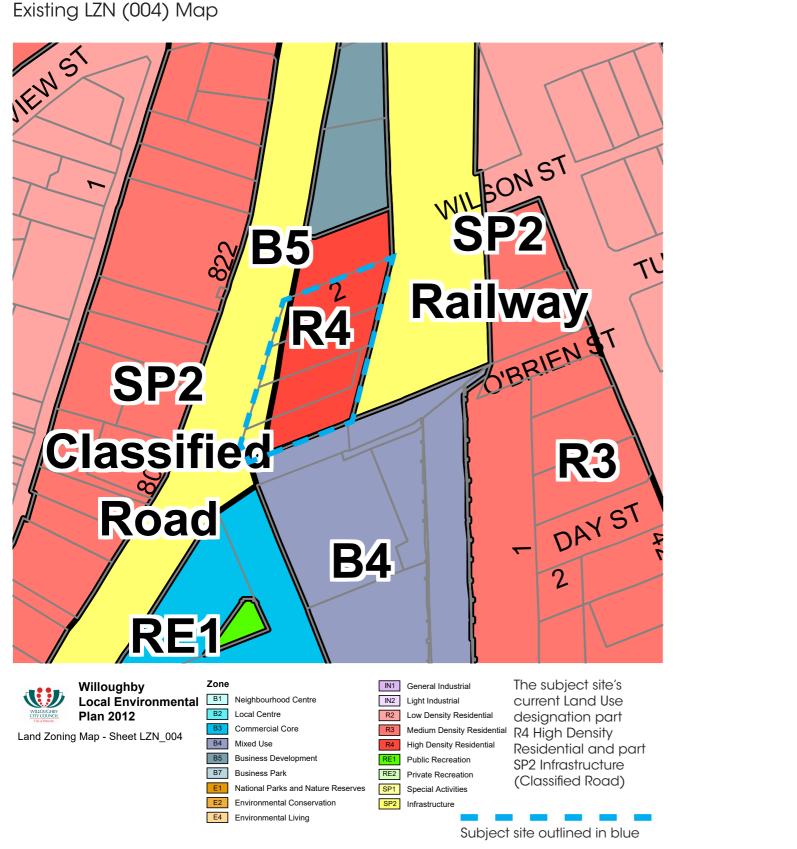

## Willoughby Local Environmental Plan 2012 Land Use Zoning Map Amendment

Proposed LZN (004) Map WILLBONST **B5** Railway **B4 B'BRIEN** SP2 Classified **R**3 DAYST Road **B4** The subject site's current Willoughby IN1 General Industrial Local Environmental B1 Neighbourhood Centre IN2 Light Industrial Land Use designation B2 Local Centre Plan 2012 changed from part Medium Density Residential R4 High Density Land Zoning Map - Sheet LZN\_004 Residential to B4 Mixed Use, with part SP2 SP2 Infrastructure (Classified National Parks and Nature Reserves SP1 Road) unchanged E2 Environmental Conservation

Subject site outlined in blue

E4 Environmental Living

## Willoughby Local Environmental Plan 2012 Special Provisions Area Map Amendment